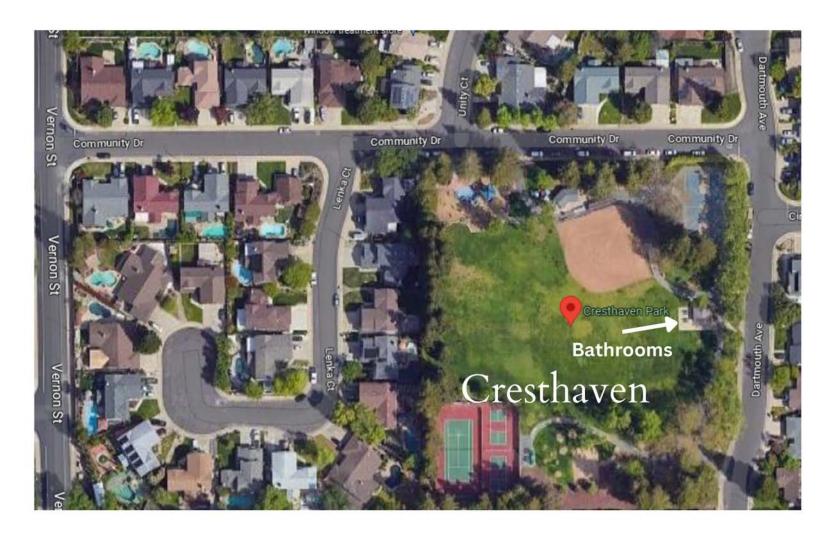

# Cresthaven Park: 401 Community Dr, Roseville, CA 95678

Equipment Box: Box is located on the 1st base side of the field

Water: There is no water access at this park

**Bathrooms: Located on Dartmouth St side of the park** 