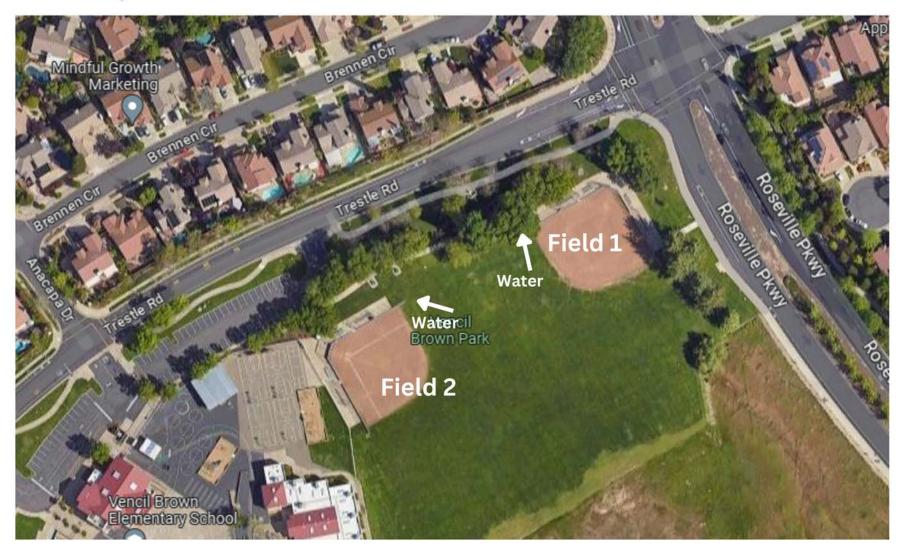

### Vencil Brown Park: 260 Trestle Rd, Roseville, CA 95678

Bathrooms: Porta-potty access / seasonal

Parking: Use school lot. Street parking is NOT permitted along Roseville Pkwy or Trestle Road.