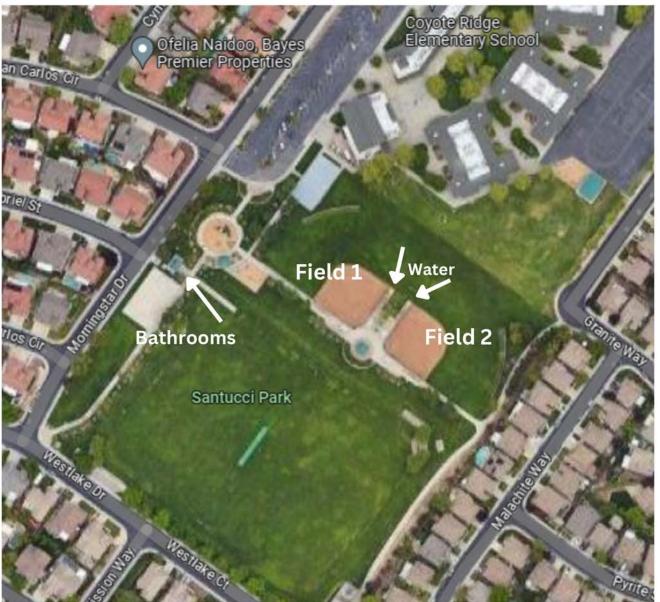

Santucci Park: 1831 Morningstar Dr, Roseville, CA 95747

Bathrooms: Located near soccer fields and playground Parking: Available in attached lot. Street parking also available.