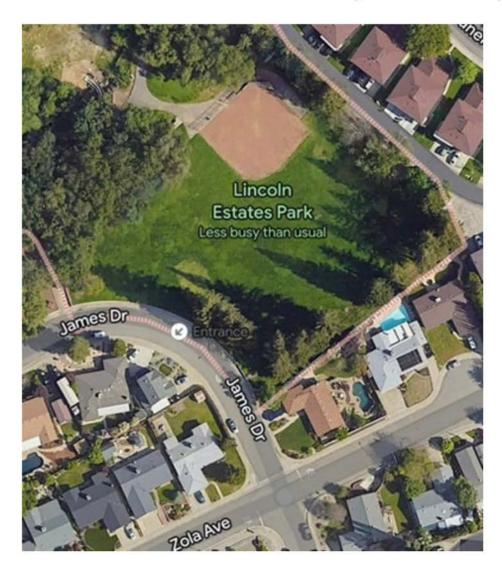

# Lincoln Estates: 331 James Dr, Roseville, CA 95678

Equipment Box: Box is located on the 3rd base side of the field

Water: Access located on the grass on 1st base side Bathrooms: There are no bathrooms at this park