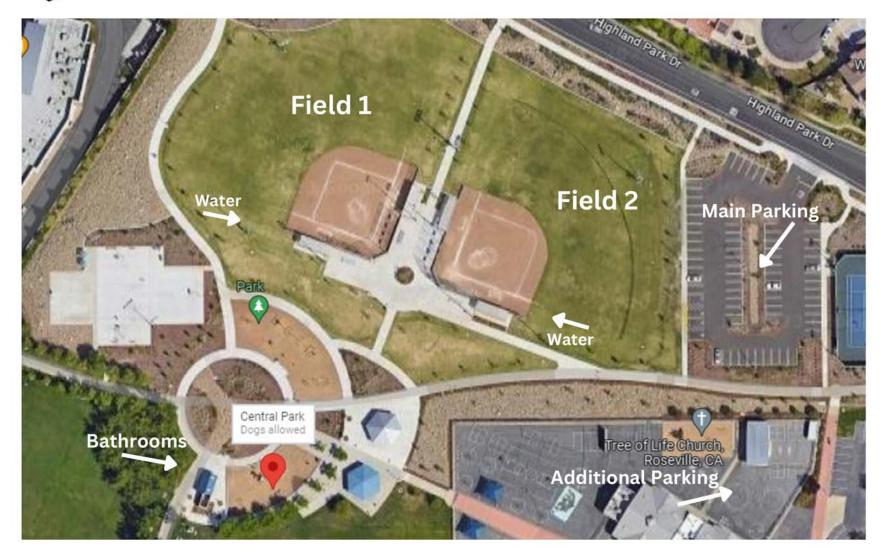

# **Roseville** Central Park: 10200 Fairway Dr, Roseville, CA 95678

Bathrooms: Located near playground and soccer fields

Parking: Available in main lot; additional parking located next to the school or near Nugget Market.