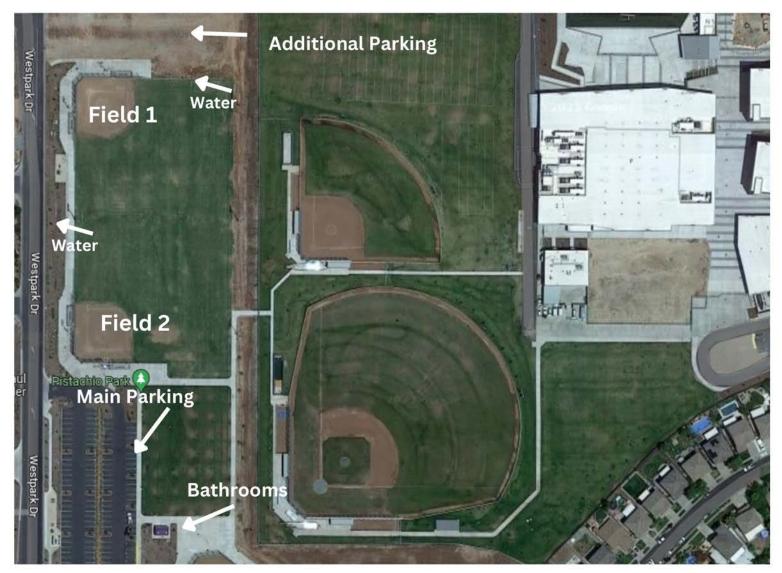

#### Pistachio Park: 4350 Westpark Dr, Roseville, CA 95747

Bathrooms: Located near main parking lot and baseball fields
Parking: Available in main lot; additional parking located in dirt lot next to field 1. Street parking is not permitted along Westpark Drive.