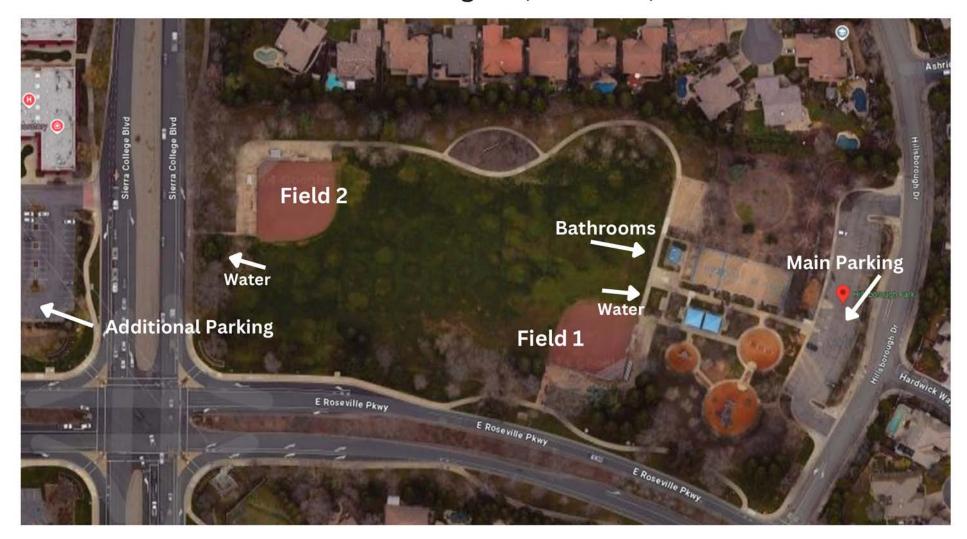

#### Hillsborough Park:

1001 Hillsborough Dr, Roseville, CA 95746

Bathrooms: Located by basketball court Parking: Limited in main lot; additional parking located in lot across the street at Sierra College and E Roseville Parkway. Street parking is *not permitted* along Hillsborough Drive.