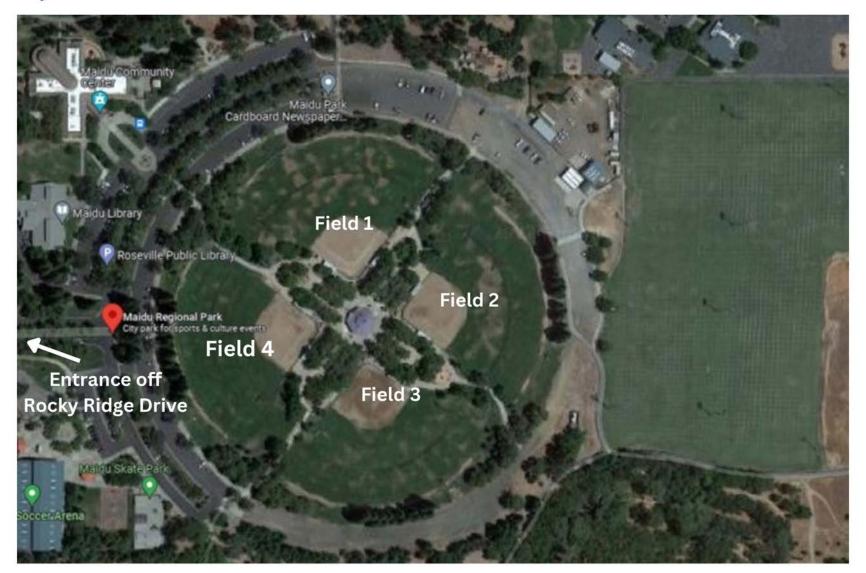

### Maidu Regional Park: 1550 Maidu Dr, Roseville, CA 95661

Bathrooms: Behind snack bar / additional by the covered soccer field Parking: available throughout the complex.