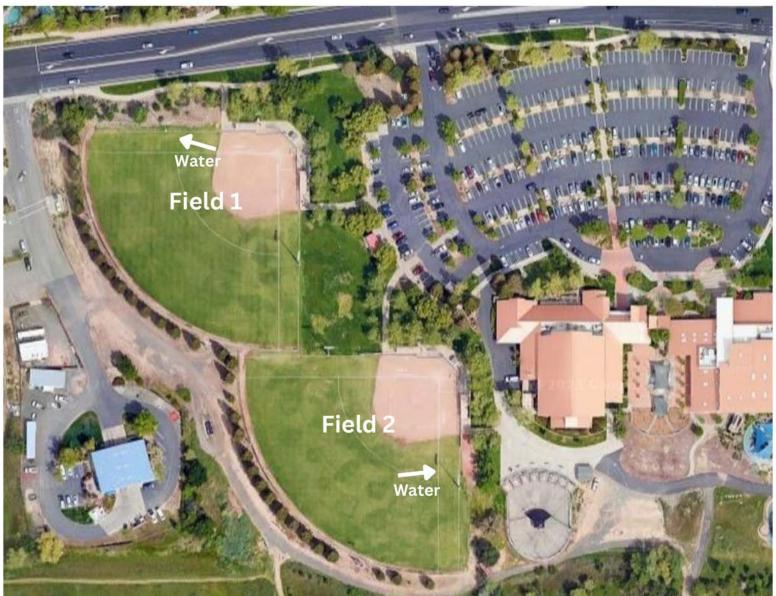

### Maidu Regional Park: 1550 Maidu Dr, Roseville, CA 95661

Bathrooms: Behind snack bar / additional by the covered soccer field Parking: available throughout the complex.