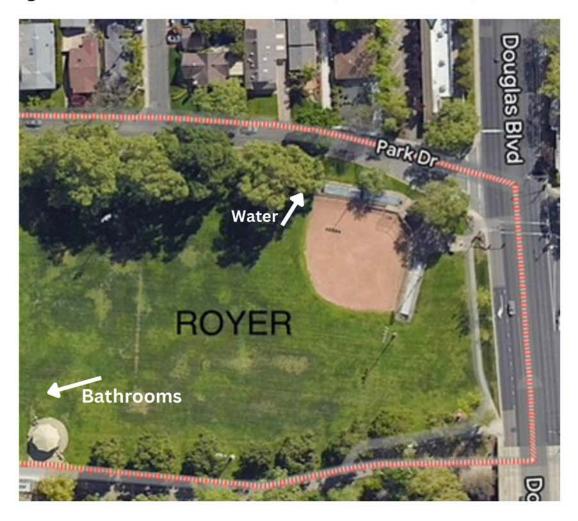

### Royer Park: 190 Park Dr, Roseville, CA 95678

Equipment Box: Box is located on the 1st base side of the field Water: Access located on the grass on 1st base side Bathrooms: Located near the playground