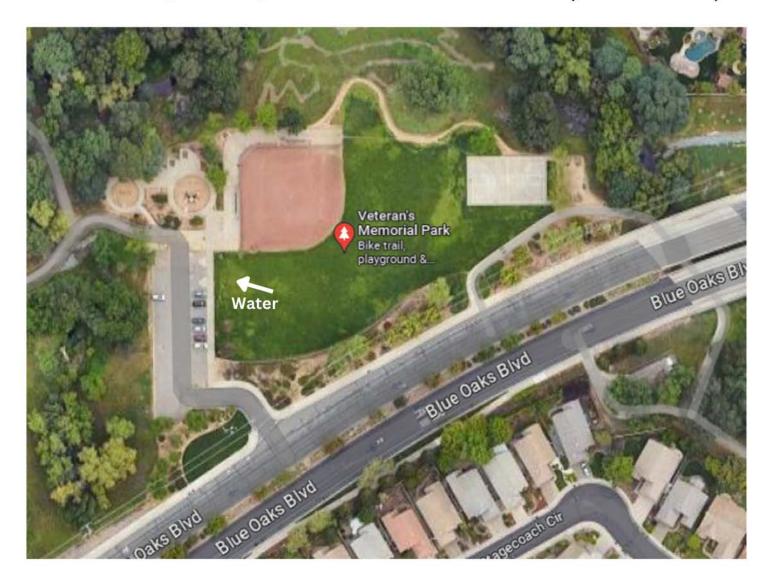

# Veterans Park (South): 1750 Blue Oaks Blvd, Roseville, CA 95747

Equipment Box: Box is located on the 3rd base side of the field

Water: Access located on the grass on 1st base side

Bathrooms: Located on the North side / seasonal Porta-potty access